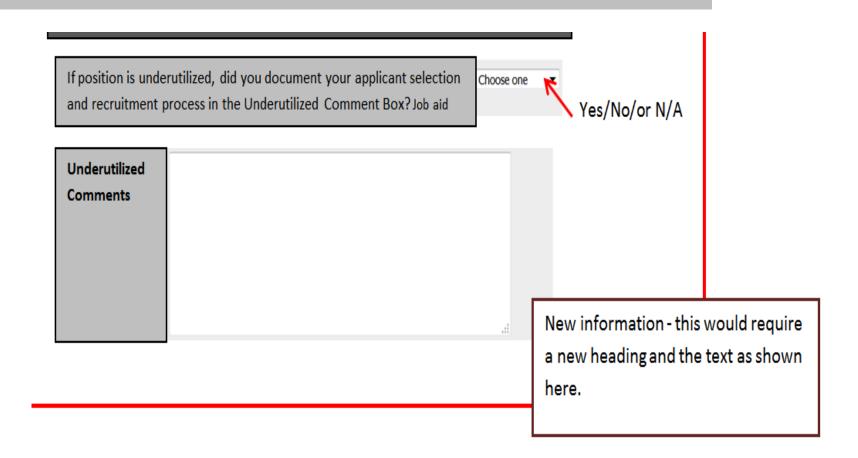

## Underutilization

Patricia Martinez
Employment Supervisor
HR Transaction Center

## Underutilization

Changes effective November 1, 2014

## What is Underutilization

- UNM Hiring Reports/Statistics demonstrate that there is underrepresentation for women & minorities employed at UNM in certain job groups
- Initiative to comply with EEO & UNM's affirmative action plan is highly recommended to demonstrate what UNM is doing to promote hiring of qualified & diverse applicants.

# Justification In HP Cert Tab: Underutilization Efforts

# Summarizing Recruitment Efforts NEW SECTION IN HP

- Summarize recruitment efforts in the hiring proposal UNDERUTILIZATION section:
  - All advertising resources, i.e. diverse/target recruitment sources
  - Number of Applicants
  - Interviewee criteria selection & interviewee names
  - Whether minority/women applied & were considered
  - If targeted underutilized group not fulfilled (minority/ women), what was the determining factor in not selecting in underutilized area