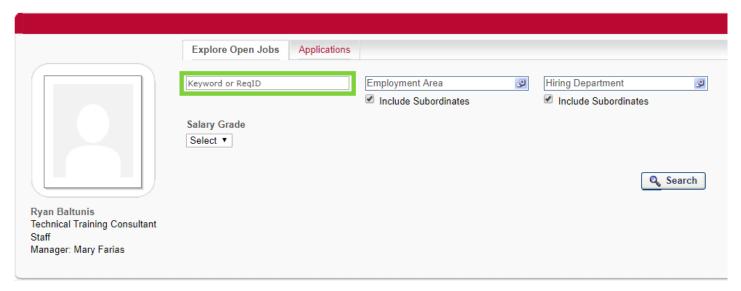

## Search for the requisition number in the Keyword and ReqID field.

## **Career Center**

Career Center