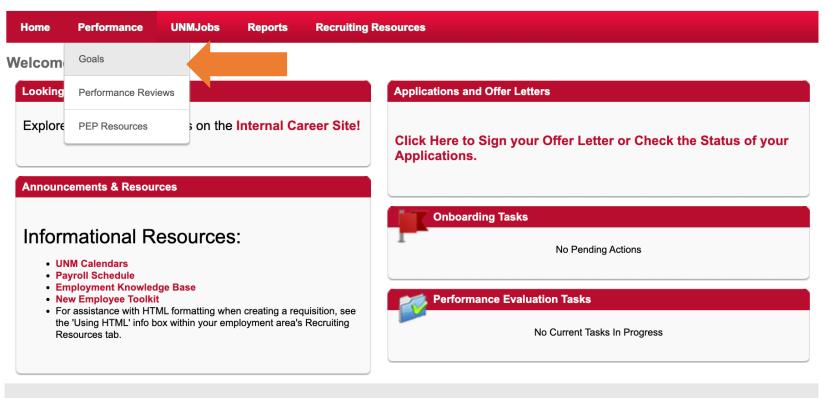

#### Go to the Performance>Goals tab

### Click the Team Goals tab

| Home | Performance | UNMJobs Reports Recruiting Resources                                                                        |                             |
|------|-------------|-------------------------------------------------------------------------------------------------------------|-----------------------------|
|      |             | Goals Coals Team Goals                                                                                      |                             |
|      |             | Team Goals Crea                                                                                             | options ▼                   |
|      |             | My Goals Team Goals Tean Goals                                                                              |                             |
|      |             | Current Period        1/1/2023       12/31/2023       Search         Display Cancelled       Hide Completed |                             |
|      |             | All Statuses *                                                                                              |                             |
|      |             | Lucy Lobo No Goals in the current period                                                                    |                             |
|      |             |                                                                                                             |                             |
|      |             |                                                                                                             |                             |
|      |             |                                                                                                             |                             |
|      | corners     | tone                                                                                                        | Powered by Cornerstone OnDe |