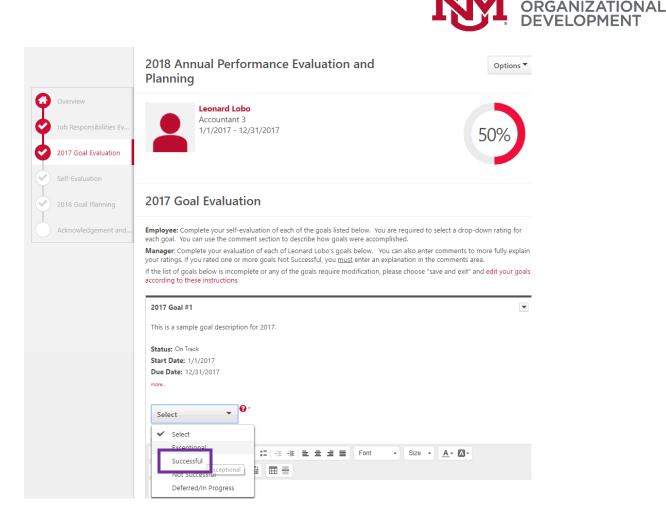

- Complete your self-evaluation by selecting 'Exceptional', 'Successful', 'Not Successful' or 'Deferred or In Progress' for each of the goals. You can enter comments about your performance in the comments box. After you've completed rating each of your goals, click 'Save and Continue' to move on to the overall selfevaluation section.
- Tip: If you do not see your goals listed, or if they are incomplete/incorrect, choose "Save and Exit" and proceed to edit your goals according to the <u>directions in this job aid.</u>