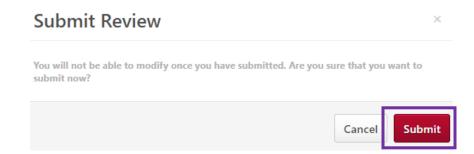

□ After you click 'Submit', you'll see the following confirmation screen. Click 'Submit' again.

You'll know you have completed the process successfully when you see the following screen. We'd very much appreciate if you select the link to our short survey, which will help us understand your experience with this online process and determine where we can change things for the better.