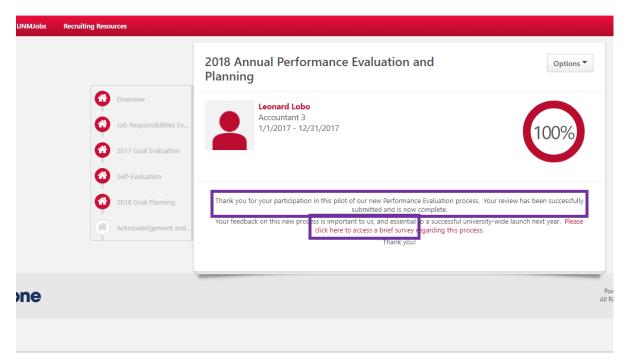

□ After you click 'Submit', you'll see the following confirmation screen. Click 'Submit' again.

You'll know you have completed the process successfully when you see the following screen. We'd very much appreciate if you select the link to our short survey, which will help us understand your experience with this online process and determine where we can change things for the better.