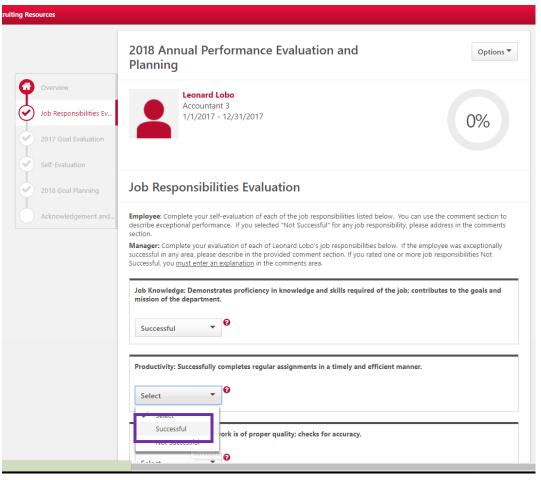

Complete your self-evaluation by selecting 'Successful' or 'Not Successful' for each of the job responsibilities listed on this page.

You can use the first comment box to describe exceptional performance. If you select 'Not Successful' for any job responsibility, please address in the second comment box. Once you've entered your comments, click 'Save and Continue' to move on to the goals evaluation section.