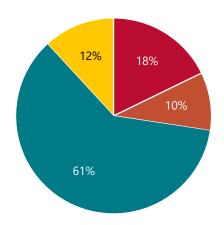

#### Question 4I - You felt your opinion counted.

| Choice            | Responses | Percentage |
|-------------------|-----------|------------|
| Slightly Agree    | 30        | 22.22      |
| Slightly Disagree | 19        | 14.07      |
| Strongly Agree    | 61        | 45.19      |
| Strongly Disagree | 25        | 18.52      |

#### Total UNM - Question 4I

Question 4J - You had a mentor at work (either formal or informal).

| Choice            | Responses | Percentage |
|-------------------|-----------|------------|
| Slightly Agree    | 38        | 28.15      |
| Slightly Disagree | 14        | 10.37      |
| Strongly Agree    | 56        | 41.48      |
| Strongly Disagree | 27        | 20         |