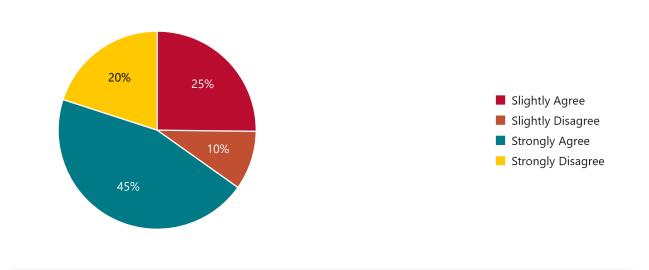

#### Question 4L - You had opportunities to learn and grow this year.

| Choice            | Responses | Percentage |
|-------------------|-----------|------------|
| Slightly Agree    | 37        | 27.41      |
| Slightly Disagree | 15        | 11.11      |
| Strongly Agree    | 66        | 48.89      |
| Strongly Disagree | 17        | 12.59      |

#### Total UNM - Question 4L

Question 4M - Employee problems and complaints were resolved fairly and promptly in your department.

| Choice            | Responses | Percentage |
|-------------------|-----------|------------|
| Slightly Agree    | 42        | 31.34      |
| Slightly Disagree | 14        | 10.45      |
| Strongly Agree    | 44        | 32.84      |
| Strongly Disagree | 34        | 25.37      |