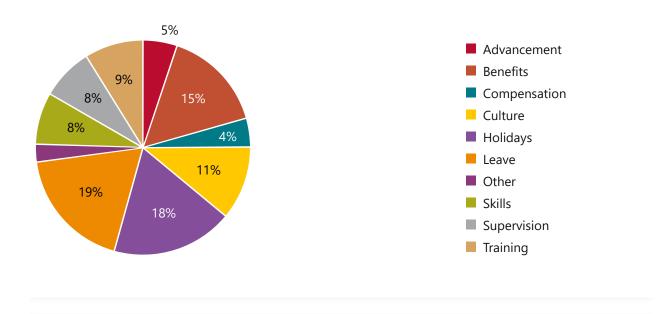

# Question 3 - I would recommend the University as a good place to work because of the following:

| Choice       | Responses | Percentage |
|--------------|-----------|------------|
| Advancement  | 25        | 5.14       |
| Benefits     | 75        | 15.43      |
| Compensation | 21        | 4.32       |
| Culture      | 54        | 11.11      |
| Holidays     | 89        | 18.31      |
| Leave        | 90        | 18.52      |
| Other        | 13        | 2.67       |
| Skills       | 38        | 7.82       |
| Supervision  | 38        | 7.82       |
| Training     | 43        | 8.85       |