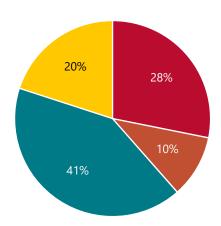

#### Total UNM - Question 4D

| Choice            | Responses | Percentage |
|-------------------|-----------|------------|
| Slightly Agree    | 34        | 25.19      |
| Slightly Disagree | 19        | 14.07      |
| Strongly Agree    | 60        | 44.44      |
| Strongly Disagree | 22        | 16.3       |