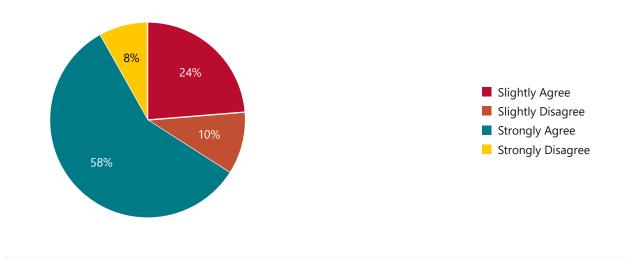

#### Total UNM - Question 4D

| Choice            | Responses | Percentage |
|-------------------|-----------|------------|
| Slightly Agree    | 34        | 25.19      |
| Slightly Disagree | 19        | 14.07      |
| Strongly Agree    | 60        | 44.44      |
| Strongly Disagree | 22        | 16.3       |

#### Question 4E - You were supported in a way that gave you an opportunity to do your best.

1 - 4