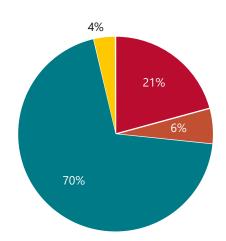

#### Question 4A - You knew what was expected of you.

| Choice            | Responses | Percentage |
|-------------------|-----------|------------|
| Slightly Agree    | 25        | 18.52      |
| Slightly Disagree | 16        | 11.85      |
| Strongly Agree    | 89        | 65.93      |
| Strongly Disagree | 5         | 3.7        |