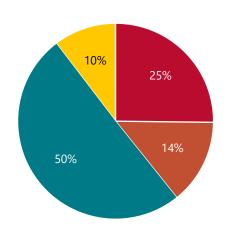

#### Question 4I - You felt your opinion counted.

| Choice            | Responses | Percentage |
|-------------------|-----------|------------|
| Slightly Agree    | 30        | 22.22      |
| Slightly Disagree | 19        | 14.07      |
| Strongly Agree    | 61        | 45.19      |
| Strongly Disagree | 25        | 18.52      |

#### Total UNM - Question 4I

Question 4J - You had a mentor at work (either formal or informal).

| Choice            | Responses | Percentage |
|-------------------|-----------|------------|
| Slightly Agree    | 38        | 28.15      |
| Slightly Disagree | 14        | 10.37      |
| Strongly Agree    | 56        | 41.48      |
| Strongly Disagree | 27        | 20         |