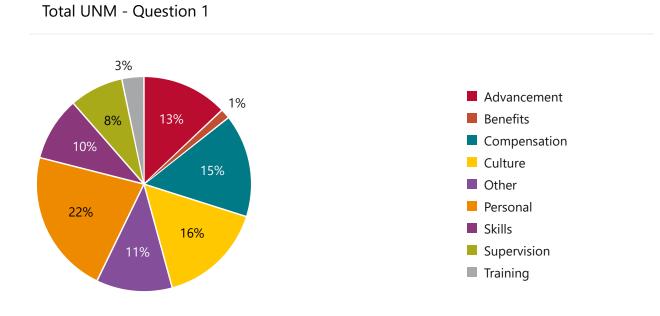

#### Question 1 - Why are you leaving the University?

| Choice       | Responses | Percentage |
|--------------|-----------|------------|
| Advancement  | 35        | 12.92      |
| Benefits     | 4         | 1.48       |
| Compensation | 42        | 15.5       |
| Culture      | 43        | 15.87      |
| Other        | 31        | 11.44      |
| Personal     | 59        | 21.77      |
| Skills       | 26        | 9.59       |
| Supervision  | 22        | 8.12       |
| Training     | 9         | 3.32       |