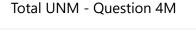

#### Question 4K - In the last 6 months, your progress was discussed with you.

| Choice            | Responses | Percentage |
|-------------------|-----------|------------|
| Slightly Agree    | 42        | 31.11      |
| Slightly Disagree | 11        | 8.15       |
| Strongly Agree    | 64        | 47.41      |
| Strongly Disagree | 18        | 13.33      |