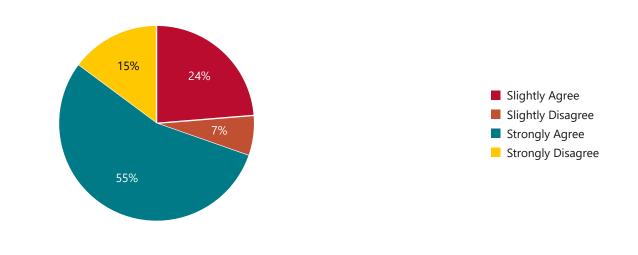

#### Question 4L - You had opportunities to learn and grow this year.

| Choice            | Responses | Percentage |
|-------------------|-----------|------------|
| Slightly Agree    | 37        | 27.41      |
| Slightly Disagree | 15        | 11.11      |
| Strongly Agree    | 66        | 48.89      |
| Strongly Disagree | 17        | 12.59      |

#### Total UNM - Question 4L

Question 4M - Employee problems and complaints were resolved fairly and promptly in your department.

| Choice            | Responses | Percentage |
|-------------------|-----------|------------|
| Slightly Agree    | 42        | 31.34      |
| Slightly Disagree | 14        | 10.45      |
| Strongly Agree    | 44        | 32.84      |
| Strongly Disagree | 34        | 25.37      |