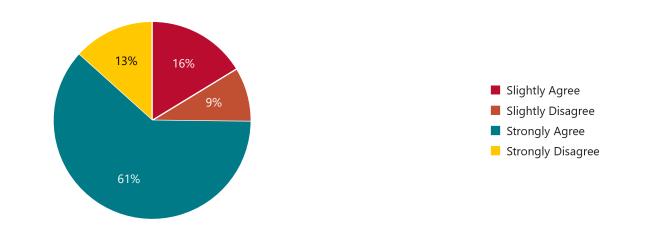

#### Question 4D - You understood how your job fit into the mission of your department.

| Choice            | Responses | Percentage |
|-------------------|-----------|------------|
| Slightly Agree    | 28        | 20.74      |
| Slightly Disagree | 8         | 5.93       |
| Strongly Agree    | 94        | 69.63      |
| Strongly Disagree | 5         | 3.7        |

1 - 4

#### Total UNM - Question 4D

| Choice            | Responses | Percentage |
|-------------------|-----------|------------|
| Slightly Agree    | 34        | 25.19      |
| Slightly Disagree | 19        | 14.07      |
| Strongly Agree    | 60        | 44.44      |
| Strongly Disagree | 22        | 16.3       |