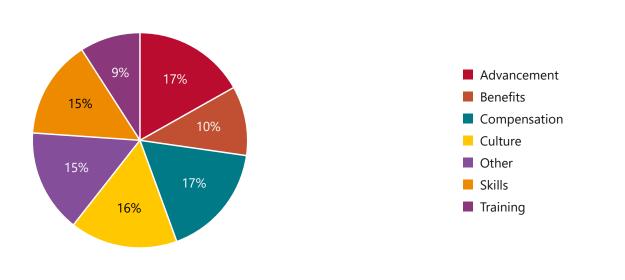

### Question 2 - What attracted you to your new company/position?

| Choice       | Responses | Percentage |
|--------------|-----------|------------|
| Advancement  | 50        | 16.84      |
| Benefits     | 31        | 10.44      |
| Compensation | 51        | 17.17      |
| Culture      | 48        | 16.16      |
| Other        | 46        | 15.49      |
| Skills       | 44        | 14.81      |
| Training     | 27        | 9.09       |