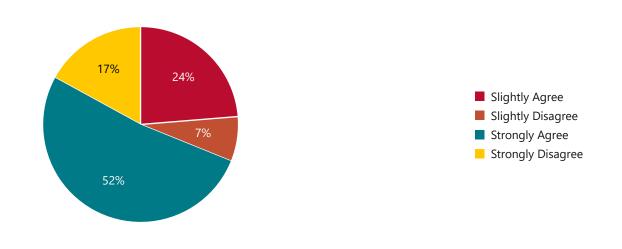

#### Question 4F - You received praise or recognition in the last month.

| Choice            | Responses | Percentage |
|-------------------|-----------|------------|
| Slightly Agree    | 32        | 23.7       |
| Slightly Disagree | 10        | 7.41       |
| Strongly Agree    | 70        | 51.85      |
| Strongly Disagree | 23        | 17.04      |

#### Total UNM - Question 4F

Question 4G - Your manager or supervisor has done something to show they care for you as a person.

| Choice            | Responses | Percentage |
|-------------------|-----------|------------|
| Slightly Agree    | 24        | 17.78      |
| Slightly Disagree | 13        | 9.63       |
| Strongly Agree    | 82        | 60.74      |
| Strongly Disagree | 16        | 11.85      |