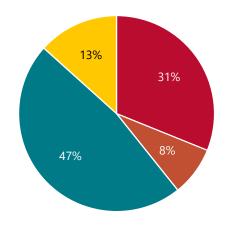

#### Question 4F - You received praise or recognition in the last month.

| Choice            | Responses | Percentage |
|-------------------|-----------|------------|
| Slightly Agree    | 32        | 23.7       |
| Slightly Disagree | 10        | 7.41       |
| Strongly Agree    | 70        | 51.85      |
| Strongly Disagree | 23        | 17.04      |

#### Total UNM - Question 4F

Question 4G - Your manager or supervisor has done something to show they care for you as a person.

| Choice            | Responses | Percentage |
|-------------------|-----------|------------|
| Slightly Agree    | 24        | 17.78      |
| Slightly Disagree | 13        | 9.63       |
| Strongly Agree    | 82        | 60.74      |
| Strongly Disagree | 16        | 11.85      |