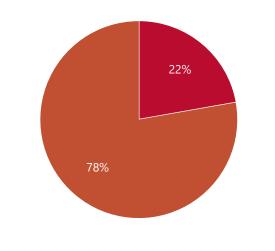

### Question 8 - Overall, was your experience at UNM positive?

| Choice | Responses | Percentage |
|--------|-----------|------------|
| No     | 30        | 22.22      |
| Yes    | 105       | 77.78      |