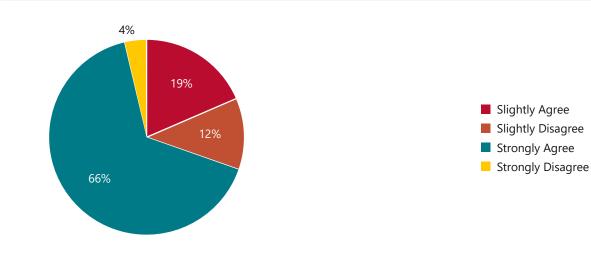

#### Question 4A - You knew what was expected of you.

| Choice            | Responses | Percentage |
|-------------------|-----------|------------|
| Slightly Agree    | 25        | 18.52      |
| Slightly Disagree | 16        | 11.85      |
| Strongly Agree    | 89        | 65.93      |
| Strongly Disagree | 5         | 3.7        |