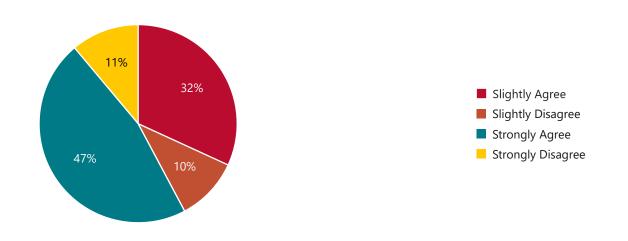

#### Question 4K - In the last 6 months, your progress was discussed with you.

| Choice            | Responses | Percentage |
|-------------------|-----------|------------|
| Slightly Agree    | 42        | 31.11      |
| Slightly Disagree | 11        | 8.15       |
| Strongly Agree    | 64        | 47.41      |
| Strongly Disagree | 18        | 13.33      |

1 - 4

#### Total UNM - Question 4K