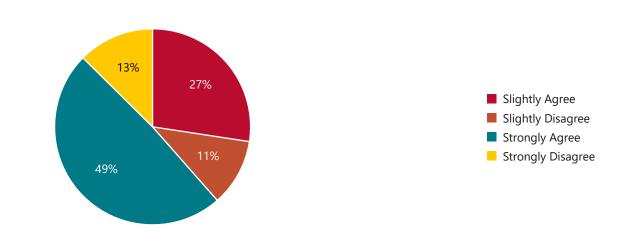

#### Total UNM - Question 4L

Question 4M - Employee problems and complaints were resolved fairly and promptly in your department.

| Choice            | Responses | Percentage |
|-------------------|-----------|------------|
| Slightly Agree    | 42        | 31.34      |
| Slightly Disagree | 14        | 10.45      |
| Strongly Agree    | 44        | 32.84      |
| Strongly Disagree | 34        | 25.37      |