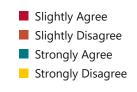

#### Question 4A - You knew what was expected of you.

| Choice            | Responses | Percentage |
|-------------------|-----------|------------|
| Slightly Agree    | 25        | 18.52      |
| Slightly Disagree | 16        | 11.85      |
| Strongly Agree    | 89        | 65.93      |
| Strongly Disagree | 5         | 3.7        |

#### Total UNM - Question 4A