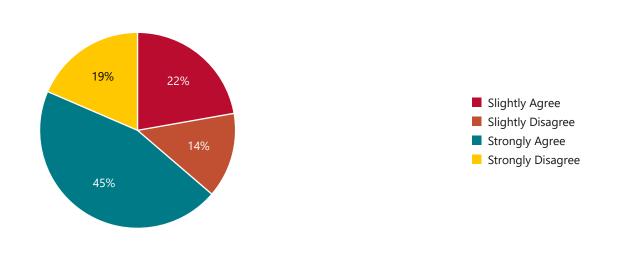

#### Question 4K - In the last 6 months, your progress was discussed with you.

| Choice            | Responses | Percentage |
|-------------------|-----------|------------|
| Slightly Agree    | 42        | 31.11      |
| Slightly Disagree | 11        | 8.15       |
| Strongly Agree    | 64        | 47.41      |
| Strongly Disagree | 18        | 13.33      |

#### Total UNM - Question 4K