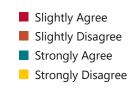

#### Total UNM - Question 4D

| Choice            | Responses | Percentage |
|-------------------|-----------|------------|
| Slightly Agree    | 34        | 25.19      |
| Slightly Disagree | 19        | 14.07      |
| Strongly Agree    | 60        | 44.44      |
| Strongly Disagree | 22        | 16.3       |