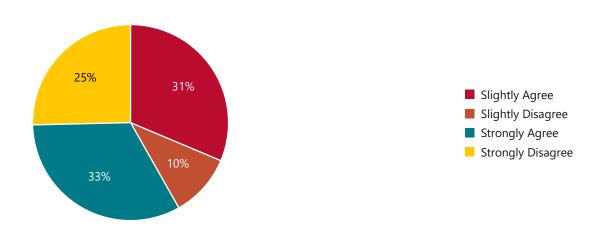

### Exit Survey Campus Wide Page 3

Question 5 - You were kept well informed aboutUNM, its policies and procedures, and other important information.

| Choice            | Responses | Percentage |
|-------------------|-----------|------------|
| Slightly Agree    | 27        | 20         |
| Slightly Disagree | 10        | 7.41       |
| Strongly Agree    | 85        | 62.96      |
| Strongly Disagree | 13        | 9.63       |
|                   |           | 1 - 4      |

#### Total UNM - Question 5

Question 6A - If you had questions or concerns you felt comfortable speaking with your immediate supervisor.

| Choice            | Respo | onses Percentage |       |
|-------------------|-------|------------------|-------|
| Slightly Agree    | 22    | 16.3             |       |
| Slightly Disagree | 12    | 8.89             |       |
| Strongly Agree    | 83    | 61.48            |       |
| Strongly Disagree | 18    | 13.33            |       |
|                   |       |                  | 1 - 4 |